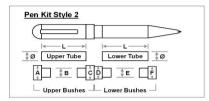

Designs of kits conform in general terms to the 3 styles depicted below.

The four tables at the bottom of the page set out pen kits that share the same bushes, the same drill sizes, the same tubes and the same barrel trimmer shafts.

| Kit style 3                                         |    |
|-----------------------------------------------------|----|
| Description Screw cap fountain pen                  |    |
| Nib size #5                                         |    |
| Cartridge/converter Standard international          |    |
| bushes-msl/FP/RB-kt                                 |    |
| Bushes A: 13.6mm, B: 10.93mm, C: 13.6mm (uppe       | ·) |
| D: 12.25mm, E: 9.13mm, F: 11.35mm (lower            | r) |
| Optional accent bushes bushes-msl/FP/RB-ac          |    |
| Barrel trimmer shafts trim-shaft/msl-fp             |    |
| Drill sizes 15/32" (upper), 25/64" (lower)          |    |
| msl/fp-tubeset-br                                   |    |
| Tubes L: 46.0mm, Ø: 11.5 (upper)                    |    |
| L: 65mm, Ø: 9.7mm (lower)                           |    |
| Instructions Mistral FP instructions                |    |
| Additional instructions Fitting the accent cabochon |    |
| Using the accent bushes                             |    |

| Mistral rollerball pen  |                                           |
|-------------------------|-------------------------------------------|
| Kit style               | 3                                         |
| Description             | Screw cap rollerball pen                  |
| Refill type             | Universal rollerball                      |
|                         | bushes-msl/FP/RB-kt                       |
| Bushes                  | A: 13.6mm, B: 10.93mm, C: 13.6mm (upper)  |
|                         | D: 12.25mm, E: 9.13mm, F: 11.35mm (lower) |
| Optional accent bushes  | bushes-msl/FP/RB-ac                       |
| Barrel trimmer shafts   | trim-shaft/msl-fp                         |
| Drill sizes             | 15/32" (upper), 25/64" (lower)            |
|                         | msl/fp-tubeset-br                         |
| Tubes                   | L: 46.0mm, Ø: 11.5 (upper)                |
|                         | L: 65mm, Ø: 9.7mm (lower)                 |
| Instructions            | Mistral RB instructions                   |
| Additional instructions | Fitting the accent cabochon               |
| Additional instructions | Using the accent bushes                   |

| Mistral ballpoint pen   |                                           |
|-------------------------|-------------------------------------------|
| Kit style               | 2                                         |
| Description             | Twist cap ballpoint pen kit               |
| Refill type             | Parker style                              |
|                         | bushes-msl/BP/PC-kt                       |
| Bushes                  | A: 12.55mm, B: 9.86mm, C: 12.55mm (upper) |
|                         | D: 11.15mm, E: 7.35mm, F: 9.25mm (lower)  |
| Optional accent bushes  | bushes-msl/BP/PC-ac                       |
| Barrel trimmer shafts   | trim-shaft/msl-bp                         |
| Drill sizes             | 10.7mm (upper), 8.2mm (lower)             |
|                         | msl/bp-tubeset-br                         |
| Tubes                   | L: 46mm, Ø: 10.41mm (upper)               |
|                         | L: 52.7mm, Ø: 7.9mm (lower)               |
| Instructions            | Mistral BP instructions                   |
| Additional instructions | Fitting the accent cabochon               |
| Additional instructions | Using the accent bushes                   |

| Mistral pencil          |                                           |
|-------------------------|-------------------------------------------|
| Kit style               | 2                                         |
| Description             | Twist cap mechanical pencil kit           |
| Refill type             | 0.7mm or 0.5mm refillable pencil insert   |
|                         | bushes-msl/BP/PC-kt                       |
| Bushes                  | A: 12.55mm, B: 9.86mm, C: 12.55mm (upper) |
|                         | D: 11.15mm, E: 7.35mm, F: 9.25mm (lower)  |
| Optional accent bushes  | bushes-msl/BP/PC-ac                       |
| Barrel trimmer shafts   | trim-shaft/msl-bp                         |
| Drill sizes             | 10.7mm (upper), 8.2mm (lower)             |
|                         | msl/bp-tubeset-br                         |
| Tubes                   | L: 46mm, Ø: 10.41mm (upper)               |
|                         | L: 52.7mm, Ø: 7.9mm (lower)               |
| Instructions            | Mistral PC instructions                   |
| Additional instructions | Fitting the accent cabochon               |
| Additional instructions | Using the accent bushes                   |

| Tempest ballpoint pen |                                           |
|-----------------------|-------------------------------------------|
| Kit style             | 2                                         |
| Description           | Click button ballpoint pen kit            |
| Refill type           | Parker style                              |
|                       | bushes-tmp-kt                             |
| Bushes                | A: 11.55mm, B: 9.45mm, C: 11.55mm (upper) |
|                       | D: 9.9mm, E: 7.23mm, F: 9mm (lower)       |
| Barrel trimmer shaft  | trim-shaft/tmp                            |
| Drill sizes           | 10.3mm (upper), 8.1mm (lower)             |
|                       | tmp-tubeset-br                            |
| Tubes                 | L: 45mm, Ø: 10mm (upper)                  |
|                       | L: 58.2mm, Ø: 7.78mm (lower)              |
| Instructions          | Tempest BP instructions                   |