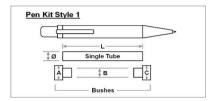

Designs of kits conform in general terms to the 3 styles depicted below.

The four tables at the bottom of the page set out pen kits that share the same bushes, the same drill sizes, the same tubes and the same barrel trimmer shafts.

| Aquilo ballpont pen  |                                 |
|----------------------|---------------------------------|
| Kit style            | 1                               |
| Description          | Single tube twist ballpoint pen |
| Refill type          | Parker style                    |
| Bushes               | bushes-hdw-kt                   |
| Busiles              | A: 11.5mm, B: 7.92mm, C: 11.5mm |
| Barrel trimmer shaft | trim-shaft/hdw                  |
| Drill size           | 11/32"                          |
| Tube                 | hdw-tube-br                     |
|                      | L: 64.1mm, Ø: 8.47mm            |
| Instructions         | Aquilo BP instructions          |

| Etesia ballpont pen  |                                                    |
|----------------------|----------------------------------------------------|
| Kit style            | 1                                                  |
| Description          | Single tube twist ballpoint pen                    |
| Refill type          | Parker style                                       |
| Bushes               | bushes-eta-kt<br>A: 11.25mm, B: 7.92mm, C: 12.05mm |
| Barrel trimmer shaft | trim-shaft/hdw                                     |
| Drill size           | 11/32"                                             |
| Tube                 | eta-tube-br<br>L: 60.4mm, Ø: 8.47mm                |
| Instructions         | Etesia BP instructions                             |

| Headwind ballpont pen |                                 |
|-----------------------|---------------------------------|
| Kit style             | 1                               |
| Description           | Single tube twist ballpoint pen |
| Refill type           | Parker style                    |
| Bushes                | bushes-hdw-kt                   |
| Dusiles               | A: 11.5mm, B: 7.92mm, C: 11.5mm |
| Barrel trimmer shaft  | trim-shaft/hdw                  |
| Drill size            | 11/32"                          |
| Tube                  | hdw-tube-br                     |
|                       | L: 64.1mm, Ø: 8.47mm            |
| Instructions          | Headwind BP instructions        |

| Notus ballpont pen   |                                 |
|----------------------|---------------------------------|
| Kit style            | 1                               |
| Description          | Single tube click ballpoint pen |
| Refill type          | Parker style                    |
| Bushes               | bushes-nts-kt                   |
|                      | A: 11.5mm, B: 8.75mm, C: 11.5mm |
| Barrel trimmer shaft | trim-shaft/nts                  |
| Drill size           | 3/8"                            |
| Tube                 | nts-tube-br                     |
|                      | L: 69.25mm, Ø: 9.3mm            |
| Instructions         | Notus BP instructions           |

| Sirocco ballpont pen |                                 |
|----------------------|---------------------------------|
| Kit style            | 1                               |
| Description          | Single tube twist ballpoint pen |
| Refill type          | Parker style                    |
| Bushes               | bushes-sco-kt                   |
|                      | A: 12.1mm, B: 9.8mm, C: 12.1mm  |
| Barrel trimmer shaft | trim-shaft/sco                  |
| Drill size           | 27/64"                          |
| Tube                 | sco-tube-br                     |
|                      | L: 56.3mm Ø: 10.4mm             |
| Instructions         | Sirocco BP instructions         |

| Solano ballpont pen  |                                 |
|----------------------|---------------------------------|
| Kit style            | 1                               |
| Description          | Single tube twist ballpoint pen |
| Refill type          | Parker style                    |
| Bushes               | bushes-hdw-kt                   |
|                      | A: 11.5mm, B: 7.92mm, C: 11.5mm |
| Barrel trimmer shaft | trim-shaft/hdw                  |
| Drill size           | 11/32"                          |
| Tube                 | sol-tube-br                     |
|                      | L: 64.1mm, Ø: 8.47mm            |
| Instructions         | Solano BP instructions          |

| Zephyr ballpont pen  |                                 |
|----------------------|---------------------------------|
| Kit style            | 1                               |
| Description          | Single tube twist ballpoint pen |
| Refill type          | Parker style                    |
| Bushes               | bushes-sco-kt                   |
|                      | A: 12.1mm, B: 9.8mm, C: 12.1mm  |
| Barrel trimmer shaft | trim-shaft/sco                  |
| Drill size           | 27/64"                          |
| Tube                 | zep-tube-br                     |
|                      | L: 56.3mm Ø: 10.4mm             |
| Instructions         | ZephyrSirocco BP instructions   |