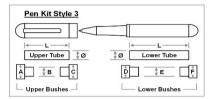

Designs of kits conform in general terms to the 3 styles depicted below.

The four tables at the bottom of the page set out pen kits that share the same bushes, the same drill sizes, the same tubes and the same barrel trimmer shafts.

| Cyclone fountain pen  |                                          |
|-----------------------|------------------------------------------|
| Kit style             | 3                                        |
| Description           | Screw cap fountain pen                   |
| Nib size              | #6                                       |
| Cartridge/converter   | Standard international                   |
|                       | bushes-cyc/FP/RB-kt                      |
| Bushes                | A: 14.6mm, B: 11.62mm, C: 14.6mm (upper) |
|                       | D: 13mm, E: 9.6mm, F: 12.2mm (lower)     |
| Barrel trimmer shafts | trim-shaft/cyc                           |
| Drill sizes           | 12.5mm (upper), 10.5mm (lower)           |
|                       | cyc/fp-tubeset-br                        |
| Tubes                 | L: 50.6mm, Ø: 12.17 (upper)              |
|                       | L: 60.8mm, Ø: 10.17mm (lower)            |
| Instructions          | Cyclone FP instructions                  |

| Cyclone rollerball pen |                                          |
|------------------------|------------------------------------------|
| Kit style              | 3                                        |
| Description            | Screw cap rollerball pen                 |
| Refill type            | Universal rollerball                     |
|                        | bushes-cyc/FP/RB-kt                      |
| Bushes                 | A: 14.6mm, B: 11.62mm, C: 14.6mm (upper) |
|                        | D: 13mm, E: 9.6mm, F: 12.2mm (lower)     |
| Barrel trimmer shafts  | trim-shaft/cyc                           |
| Drill sizes            | 12.5mm (upper), 10.5mm (lower)           |
|                        | cyc/fp-tubeset-br                        |
| Tubes                  | L: 50.6mm, Ø: 12.17 (upper)              |
|                        | L: 60.8mm, Ø: 10.17mm (lower)            |
| Instructions           | Cyclone RB instructions                  |

| Leveche fountain pen  |                                         |
|-----------------------|-----------------------------------------|
| Kit style             | 3                                       |
| Description           | Screw cap fountain pen                  |
| Nib size              | #5                                      |
| Cartridge/converter   | Standard international                  |
|                       | bushes-lev/FP/RB-kt                     |
| Bushes                | A: 13.7, B: 10.93mm, C: 14.6mm (upper)  |
|                       | D: 13.3mm E: 9.13mm, F: 11.27mm (lower) |
| Barrel trimmer shafts | trim-shaft/msl-fp                       |
| Drill sizes           | 15/32" (upper), 25/64" (lower)          |
|                       | lev/fp-tubeset-br                       |
| Tubes                 | L: 46.0mm, Ø: 11.5 (upper)              |
|                       | L: 65mm, Ø: 9.7mm (lower)               |
| Instructions          | Leveche FP instructions                 |

| Leveche rollerball pen |                                         |
|------------------------|-----------------------------------------|
| Kit style              | 3                                       |
| Description            | Screw cap rollerball pen                |
| Refill type            | Universal rollerball                    |
|                        | bushes-lev/FP/RB-kt                     |
| Bushes                 | A: 13.7, B: 10.93mm, C: 14.6mm (upper)  |
|                        | D: 13.3mm E: 9.13mm, F: 11.27mm (lower) |
| Barrel trimmer shafts  | trim-shaft/msl-fpcyc                    |
| Drill sizes            | 15/32" (upper), 25/64" (lower)          |
|                        | lev/fp-tubeset-br                       |
| Tubes                  | L: 46.0mm, Ø: 11.5 (upper)              |
|                        | L: 65mm, Ø: 9.7mm (lower)               |
| Instructions           | Leveche RB instructions                 |