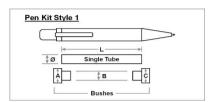

Designs of kits conform in general terms to the 3 styles depicted below.

The four tables at the bottom of the page set out pen kits that share the same bushes, the same drill sizes, the same tubes and the same barrel trimmer shafts.