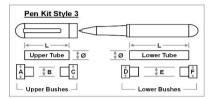

Designs of kits conform in general terms to the 3 styles depicted below.

The four tables at the bottom of the page set out pen kits that share the same bushes, the same drill sizes, the same tubes and the same barrel trimmer shafts.