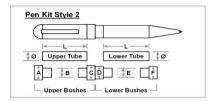

Designs of kits conform in general terms to the 3 styles depicted below.

The four tables at the bottom of the page set out pen kits that share the same bushes, the same drill sizes, the same tubes and the same barrel trimmer shafts.