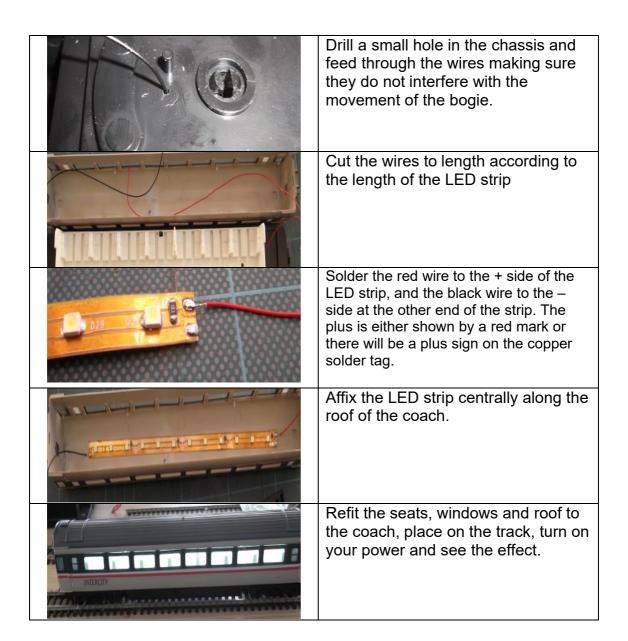

## INSTALLATION GUIDE FOR 12v LED STRIP LIGHTING TO CARRIAGES – DCC or Analogue

|          | Remove the body of the coach                                                                                                                                            |
|----------|-------------------------------------------------------------------------------------------------------------------------------------------------------------------------|
|          | Remove the bogies                                                                                                                                                       |
| 439000   | Align the bronze strip equally between the axles and mark the position of the hole to be drilled for the screw (1mm). Remove the axles.                                 |
|          | Apply a small amount of solder to the tab as shown here.                                                                                                                |
|          | Solder the red wire to one tab and the black wire to other tab.                                                                                                         |
| CALLET . | Screw the tab using the screw supplied (or if you prefer you can glue it but this may not be as permanent as a screw) to the bogie through the hole drilled previously. |
|          | Refit the axles making sure they are aligned and spinning freely bearing in mind a small amount of friction will be noticeable.                                         |
|          | N.B. If the drag on the wheels is too high you can bend the tab at 90 degrees and have the tabs running on the flanges.                                                 |